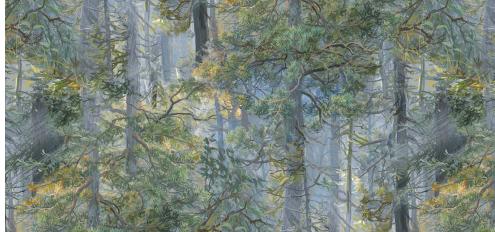

DP24224-42 | Talking to Mom Panel 32" | Blue Multi

DP24230-42 | All-Over Bears | Blue Multi

**DP24228-36** | Bark | Brown

**DP24227-76** | Pine Toss | Green

**DP24225-42** | Trees | Blue Multi

**DP24226-14** | Leaf Camo | Tan Multi

**DP24229-42** | Texture | Blue

**DP24229-14** | Texture | Tan

Award winning wildlife painter, Abraham Hunter's newest collection Mama Bear, captures an endearing scene with mama bear resting with her cub. Through the trees, diffused light rests on the scene creating a sense of peace and tranquility.