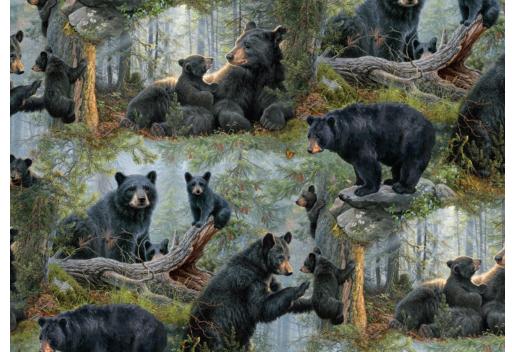

DP24224-42 | Talking to Mom Panel 32" | Blue Multi

DP24230-42 | All-Over Bears | Blue Multi

**DP24228-36** | Bark | Brown

**DP24227-76** | Pine Toss | Green

**DP24225-42** | Trees | Blue Multi

**DP24226-14** | Leaf Camo | Tan Multi

The exquisitely detailed panel is complemented by an all-over scenic featuring mama bear with her cubs. A variety of nature inspired prints, including forest trees, evergreens, bark, leaves and textures complete the collection. A selection of Toscana blenders coordinate beautifully with Mama Bear.