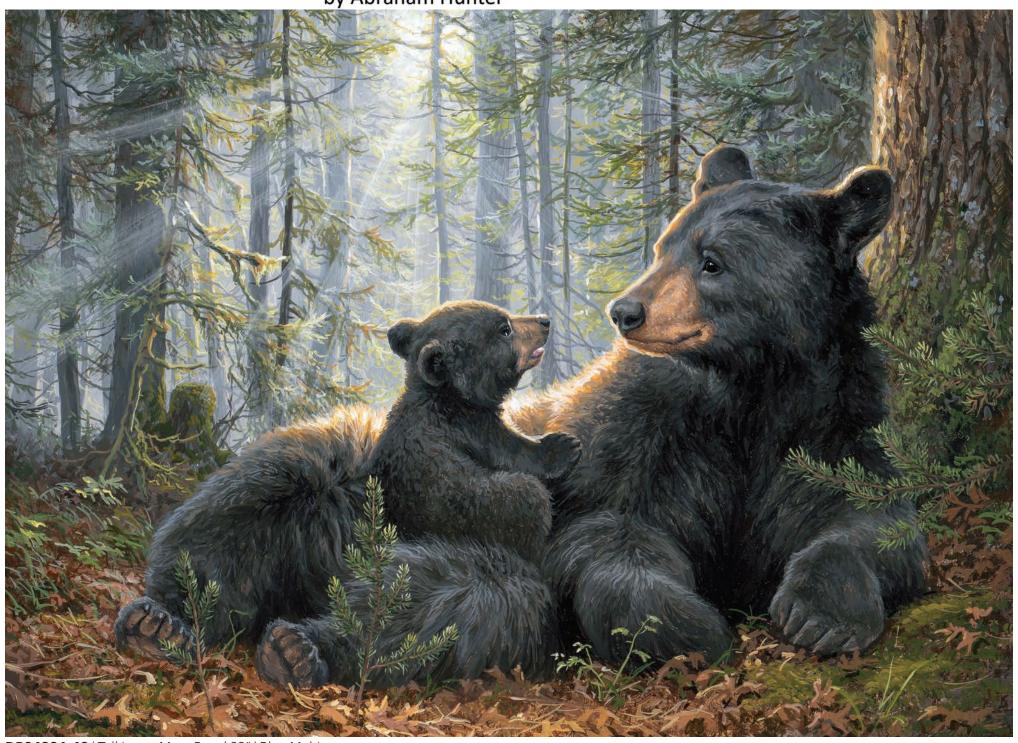

DP24224-42 | Talking to Mom Panel 32" | Blue Multi

DP24230-42 | All-Over Bears | Blue Multi

**DP24228-36** | Bark | Brown

**DP24227-76** | Pine Toss | Green

**DP24225-42** | Trees | Blue Multi

**DP24226-14** | Leaf Camo | Tan Multi

**DP24229-42** | Texture | Blue

**DP24229-14** | Texture | Tan

Award winning wildlife painter, Abraham Hunter's newest collection Mama Bear, captures an endearing scene with mama bear resting with her cub. Through the trees, diffused light rests on the scene creating a sense of peace and tranquility.